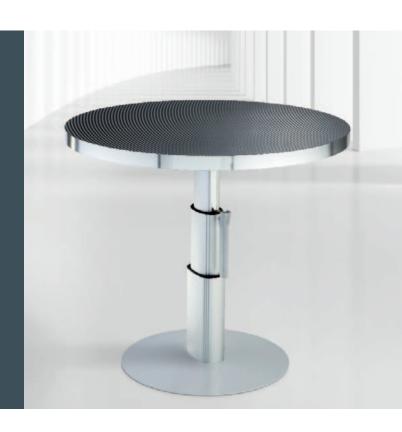

#### KESSEBÖHMER STARLINE

**StarLine:** Developed specifically for caravans and motorhomes.

The StarLine range of aluminium posts offers a complete choice of outstanding solutions. As always, Kesseböhmer designers set a high priority on important functional details and an elegant design. Light weight, high stability and a high-end design – these are features of the whole StarLine product family.

As standard, the slide function also allows the tabletop to be turned by 90°.

Freestanding or screwed to the floor, with a sliding tabletop fitting or without, fixed height or height adjustable – the StarLine product family has all the options covered.