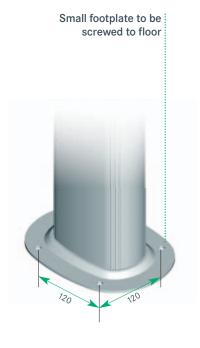

# **StarLine HPK**

Height-adjustable post with small foot plate (screws to floor)

Lift height: 310-670 mm (without tabletop) Weight: 6.7 kg