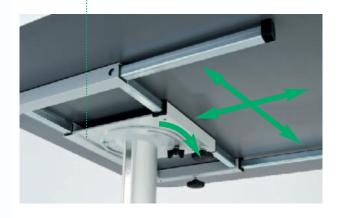

The unique clamping system (patent pending) gives the StarLine table outstanding stability. The easy rotating action of the clamping handle is extremely user-friendly. The handle flips down, out of the way of people's legs, when not in use.

<sup>\*</sup>Patent pending

- [1] **Table position:** handle flipped down against the post to maximise legroom
- **2 Operation:** rotate the handle forwards to activate the raise/lower function
- [3] Unclamp: push handle to left
- [4] Clamp: pull handle back to centre

As standard, the slide function also allows the tabletop to be turned by 90°.

Freestanding or screwed to the floor, with a sliding tabletop fitting or without, fixed height or height adjustable – the StarLine product family has all the options covered.