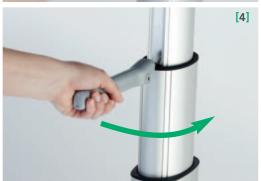

The unique clamping system (patent pending) gives the StarLine table outstanding stability. The easy rotating action of the clamping handle is extremely user-friendly. The handle flips down, out of the way of people's legs, when not in use.

<sup>\*</sup>Patent pending

- [1] **Table position:** handle flipped down against the post to maximise legroom
- **2 Operation:** rotate the handle forwards to activate the raise/lower function
- [3] Unclamp: push handle to left
- [4] Clamp: pull handle back to centre