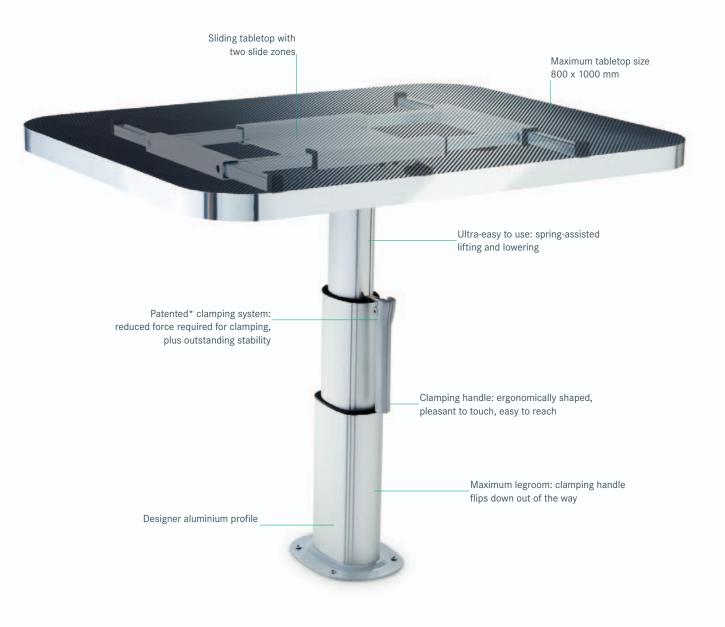

The unique clamping system (patent pending) gives the StarLine table outstanding stability. The easy rotating action of the clamping handle is extremely user-friendly. The handle flips down, out of the way of people's legs, when not in use.

As standard, the slide function also allows the tabletop to be turned by 90°.

Freestanding or screwed to the floor, with a sliding tabletop fitting or without, fixed height or height adjustable – the StarLine product family has all the options covered.