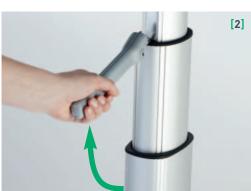

The unique clamping system (patent pending) gives the StarLine table outstanding stability. The easy rotating action of the clamping handle is extremely user-friendly. The handle flips down, out of the way of people's legs, when not in use.

<sup>\*</sup>Patent pending

- [1] **Table position:** handle flipped down against the post to maximise legroom
- **2 Operation:** rotate the handle forwards to activate the raise/lower function
- [3] Unclamp: push handle to left
- [4] Clamp: pull handle back to centre