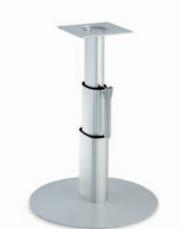

# **StarLine HPK**

Height-adjustable post with small foot plate (screws to floor)

Lift height: 310-670 mm (without tabletop) Weight: 6.7 kg

### **StarLine HPG**

Height-adjustable post with large foot plate (cannot be screwed down)

Lift height: 315–675 mm (without tabletop) Weight: 10.0 kg Without floor plate **Art. no.: 118101901 9006** 

With floor plate