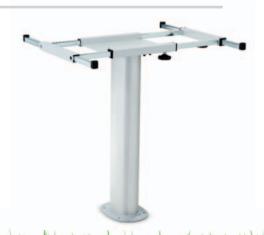

### **StarLine** SVK

with tabletop sliding function incl.  $90^{\circ}$  rotate function

Fixed post with small foot plate (to screw down to floor)

Height: 700 mm (without tabletop)

Weight: 9.4 kg

250/250 mm slide distance

Art. no.: 118130901 9006