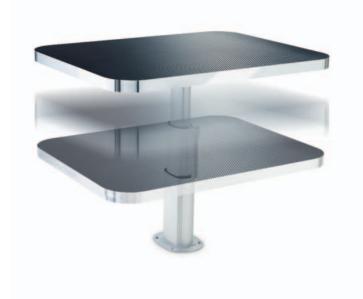

As standard, the slide function also allows the tabletop to be turned by 90°.

Freestanding or screwed to the floor, with a sliding tabletop fitting or without, fixed height or height adjustable – the StarLine product family has all the options covered.