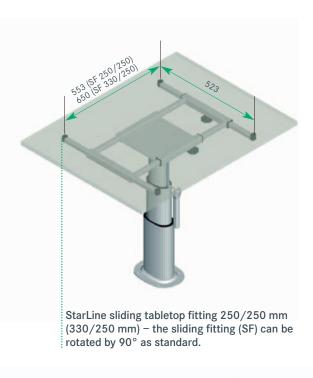

As standard, the slide function also allows the tabletop to be turned by 90°.

Freestanding or screwed to the floor, with a sliding tabletop fitting or without, fixed height or height adjustable – the StarLine product family has all the options covered.

250/250 mm slide distance **Art. no.: 118110901 9006** 

330/250 mm slide distance **Art. no.: 118111901 9006** 

### **StarLine** SVK

with tabletop sliding function incl.  $90^{\circ}$  rotate function

Fixed post with small foot plate (to screw down to floor)

Height: 700 mm (without tabletop)

Weight: 9.4 kg

250/250 mm slide distance