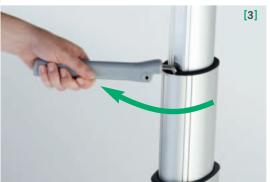

The unique clamping system (patent pending) gives the StarLine table outstanding stability. The easy rotating action of the clamping handle is extremely user-friendly. The handle flips down, out of the way of people's legs, when not in use.

<sup>\*</sup>Patent pending

- [1] **Table position:** handle flipped down against the post to maximise legroom
- **2 Operation:** rotate the handle forwards to activate the raise/lower function
- [3] Unclamp: push handle to left
- [4] Clamp: pull handle back to centre