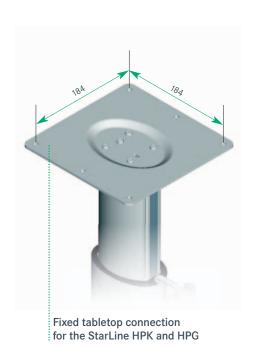

# **StarLine HPK**

Height-adjustable post with small foot plate (screws to floor)

Lift height: 310-670 mm (without tabletop) Weight: 6.7 kg

### **StarLine HPG**

Height-adjustable post with large foot plate (cannot be screwed down)

Lift height: 315–675 mm (without tabletop) Weight: 10.0 kg Without floor plate **Art. no.: 118101901 9006** 

With floor plate