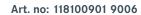

## **StarLine** HVK

with tabletop sliding function incl. 90° rotate function

Height-adjustable post with small foot plate (to screw down to floor)

Lift height: 340-700 mm (without tabletop)

Weight: 10.5 kg

250/250 mm slide distance **Art. no.: 118110901 9006** 

330/250 mm slide distance **Art. no.: 118111901 9006** 