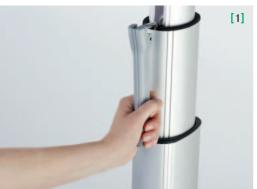

<sup>\*</sup>Patent pending

- [1] **Table position:** handle flipped down against the post to maximise legroom
- **2 Operation:** rotate the handle forwards to activate the raise/lower function
- [3] Unclamp: push handle to left
- [4] Clamp: pull handle back to centre