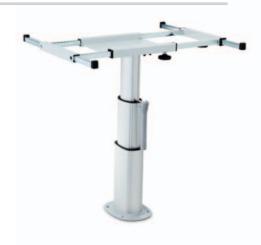

## **StarLine** HVK

with tabletop sliding function incl. 90° rotate function

Height-adjustable post with small foot plate (to screw down to floor)

Lift height: 340-700 mm (without tabletop)

Weight: 10.5 kg

250/250 mm slide distance **Art. no.: 118110901 9006** 

330/250 mm slide distance **Art. no.: 118111901 9006** 